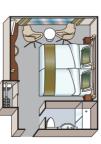

## **STATEROOM AMENITIES**

- Suites (22 m²/237 sq.ft.) on Mozart Deck with floor-toceiling sliding-glass doors with French Balcony and Mini-Bar
- Staterooms (15 m<sup>2</sup>/161,5 sq.ft.) on Strauss and Mozart Deck with floor-to-ceiling slidingglass doors with French Balcony
- Staterooms (15 m<sup>2</sup>/161,5 sq.ft.) on Haydn Deck with smaller panoramic windows (cannot be opened)
- Two single cabins (10 m<sup>2</sup>/ 107,5 sq.ft.) on Haydn Deck with smaller panoramic windows
- Ample closet space
- Choice of bed configuration: double or twin bed
- Flat-screen television
- Individual climate control
- En-suite bathrooms with shower/WC
- Hair dryer
- Direct dial telephone
- In-room safe

Suite