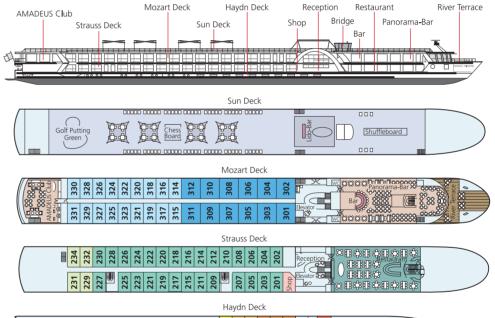

## **TECHNICAL DATA**

C-4

• Built: 2009 Complete renovation: 2019

C-EK

- Length: 110 m | 361 feet
- Width: 11,4 m | 37,5 feet
- Draft: 1,30 m | 4,4 feet • Height above water:
- 5,85 m | 19,2 feet
- Speed: 25 km/h | 15,5 mph
- Decks: 4
- Staterooms/Suites: 62/12
- Max. passengers: 146
- Crew members: approx. 40