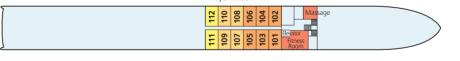

## **STATEROOM AMENITIES**

- Suites (22 m²/237 sq.ft.) on Mozart Deck with floor-toceiling sliding-glass doors with French Balcony and Mini-Bar
- Staterooms (15 m<sup>2</sup>/161,5 sq.ft.) on Strauss and Mozart Deck with floor-to-ceiling slidingglass doors with French Balcony
- Staterooms (15 m<sup>2</sup>/161,5 sq.ft.) on Haydn Deck with smaller panoramic windows (cannot be opened)
- Two single cabins (10 m<sup>2</sup>/ 107,5 sq.ft.) on Haydn Deck with smaller panoramic windows
- Ample closet space
- Choice of bed configuration: double or twin bed
- Flat-screen television
- Individual climate control
- En-suite bathrooms with shower/WC
- Hair dryer
- Direct dial telephone
- In-room safe

C-1

Suite A-1

B-4

B-1

Stateroom, Mozart and Strauss Deck