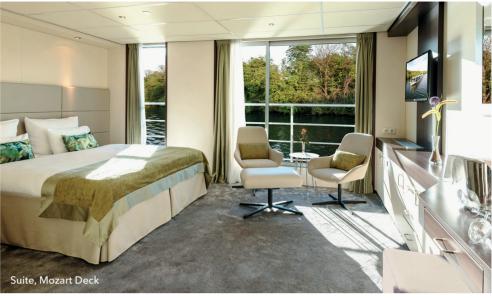

Suite

## **STATEROOM AMENITIES**

- Suites (22 m²/237 sq.ft.) on Mozart Deck with floor-toceiling sliding-glass doors with French Balcony and Mini-Bar
- Staterooms (15 m<sup>2</sup>/161,5 sq.ft.) on Strauss and Mozart Deck with floor-to-ceiling slidingglass doors with French Balcony
- Staterooms (15 m<sup>2</sup>/161,5 sq.ft.) on Haydn Deck with smaller panoramic windows (cannot be opened)
- Two single cabins (10 m<sup>2</sup>/ 107,5 sq.ft.) on Haydn Deck with smaller panoramic windows
- Ample closet space
- Choice of bed configuration: double or twin bed
- Flat-screen television
- Individual climate control
- En-suite bathrooms with shower/WC
- Hair dryer
- Direct dial telephone
- In-room safe