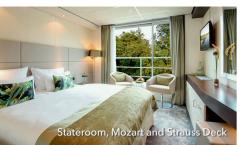

C-1

Suite A-1

B-4

B-1

Stateroom, Mozart and Strauss Deck

## **STATEROOM AMENITIES**

- Suites (22 m²/237 sq.ft.) on Mozart Deck with floor-toceiling sliding-glass doors with French Balcony and Mini-Bar
- Staterooms (15 m<sup>2</sup>/161,5 sq.ft.) on Strauss and Mozart Deck with floor-to-ceiling slidingglass doors with French Balcony
- Staterooms (15 m<sup>2</sup>/161,5 sq.ft.) on Haydn Deck with smaller panoramic windows (cannot be opened)
- Two single cabins (10 m<sup>2</sup>/ 107,5 sq.ft.) on Haydn Deck with smaller panoramic windows
- Ample closet space
- Choice of bed configuration: double or twin bed
- Flat-screen television
- Individual climate control
- En-suite bathrooms with shower/WC
- Hair dryer
- Direct dial telephone
- In-room safe