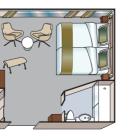

## **STATEROOM AMENITIES**

- Suites (22 m²/237 sq.ft.) on Mozart Deck with floor-toceiling sliding-glass doors with French Balcony and Mini-Bar
- Staterooms (15 m<sup>2</sup>/161,5 sq.ft.) on Strauss and Mozart Deck with floor-to-ceiling slidingglass doors with French Balcony
- Staterooms (15 m<sup>2</sup>/161,5 sq.ft.) on Haydn Deck with smaller panoramic windows (cannot be opened)
- Two single cabins (10 m<sup>2</sup>/ 107,5 sq.ft.) on Haydn Deck with smaller panoramic windows
- Ample closet space
- Choice of bed configuration: double or twin bed
- Flat-screen television
- Individual climate control
- En-suite bathrooms with shower/WC
- Hair dryer
- Direct dial telephone
- In-room safe

C-1

Suite A-1

B-4

B-1

Stateroom, Mozart and Strauss Deck