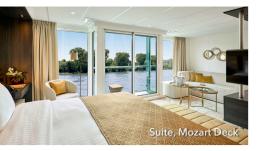

#### STATEROOM AMENITIES

- Suites (26,4 m²/284 sq.ft.) on Mozart Deck with comfortable corner sofa, luxurious bathroom and walk-out exterior balcony
- Staterooms (17,5 m²/188 sq.ft.) on Strauss and Mozart Deck with drop-down panoramic windows
- Staterooms (16 m²/172 sq.ft.) on Haydn Deck with smaller panoramic windows (cannot be opened)
- Cabins with connecting doors are available on Strauss Deck on request
- Mini-Bar
- Walk-in wardrobe
- Choice of bed configuration: double or twin bed
- Flat-screen television
- Flat-screen televisionIndividual climate control
- Bathrooms with walk-in shower
- Bathrobes in Suites
- Hair dryer
- Direct dial telephone
- In-room safe