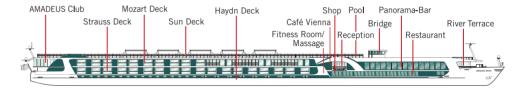

### **ONBOARD FACILITIES**

- Panorama-Restaurant
- Panorama-Bar and Lounge
- AMADEUS Club
- "Café Vienna" with Viennese coffee specialities
- Outdoor glass-shielded "River Terrace"
- Heated pool
- Sun Deck with Sun Deck Lounge, lounge chairs, shade awnings, Golf Putting Green, giant Chess Board and Shuffleboard
- Fitness Room, Massage Room
- Gift Shop, Laundry Service
- Complimentary bicycles on board
- Wi-Fi available
- Elevator (Mozart & Strauss Deck)