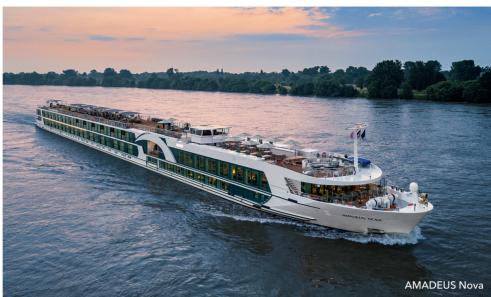

# **AMADEUS NOVA**

## **TECHNICAL DATA**

- Built: 2024
- Register: Germany
- Length: 135 m | 443 feet
- Width: 11,4 m | 37,5 feet
- Height above water:6 m | 19,8 feet
- Speed: 25 km/h | 15,5 mph
- Decks: 4
- Staterooms / Suites: 67/12
- Max. passengers: 158
- Crew members: approx. 46