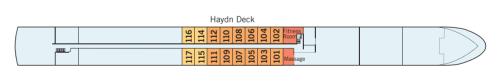

### **ONBOARD FACILITIES**

- Panorama-Restaurant
- Panorama-Bar and Lounge
- AMADEUS Club
- "Café Vienna" with Viennese coffee specialities
- Outdoor glass-shielded "River Terrace"
- Heated pool
- Sun Deck with Sun Deck Lounge, lounge chairs, shade awnings, Golf Putting Green, giant Chess Board and Shuffleboard
- Fitness Room, Massage Room
- Gift Shop, Laundry Service
- Complimentary bicycles on board
- Wi-Fi available
- Elevator (Mozart & Strauss Deck)

#### STATEROOM AMENITIES

- Suites (26,4 m²/284 sq.ft.) on Mozart Deck with comfortable corner sofa, luxurious bathroom and walk-out exterior balcony
- Staterooms (17,5 m²/188 sq.ft.) on Strauss and Mozart Deck with drop-down panoramic windows
- Staterooms (16 m²/172 sq.ft.) on Haydn Deck with smaller panoramic windows (cannot be opened)
- Cabins with connecting doors are available on Strauss Deck on request
- Mini-Bar
- Walk-in wardrobe
- Choice of bed configuration: double or twin bed
- Flat-screen television
- Flat-screen televisionIndividual climate control
- Bathrooms with walk-in shower
- Bathrobes in Suites
- Hair dryer
- Direct dial telephone
- In-room safe