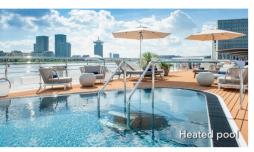

### **ONBOARD FACILITIES**

- Panorama-Restaurant
- Panorama-Bar and Lounge
- AMADEUS Club
- "Café Vienna" with Viennese coffee specialities
- Outdoor glass-shielded "River Terrace"
- Heated pool
- Sun Deck with Sun Deck Lounge, lounge chairs, shade awnings, Golf Putting Green, giant Chess Board and Shuffleboard
- Fitness Room, Massage Room
- Gift Shop, Laundry Service
- Complimentary bicycles on board
- Wi-Fi available
- Elevator (Mozart & Strauss Deck)