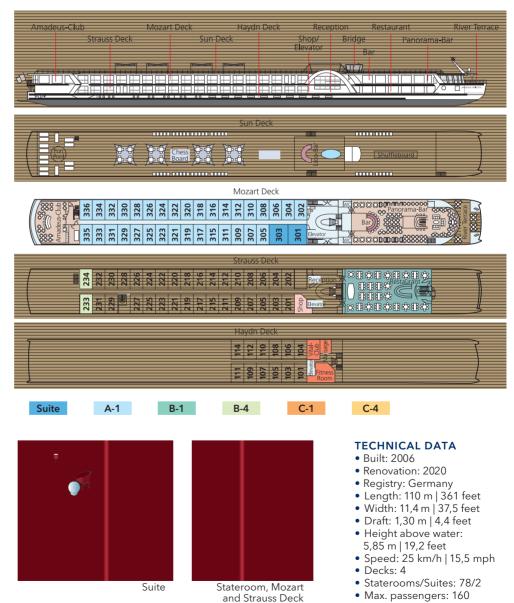

## AMADEUS PRINCESS

## ONBOARD FACILITIES

- Panorama-Restaurant
- Panorama-Bar and Lounge
- Amadeus-Club
- Sun Deck with Lido-Bar, lounge chairs, small Fun Pool, shade awnings, giant Chess Board and Shuffleboard
- Wellness Tub (Vital-Club)
- Fitness Room, Massage Room
- Gift Shop
- Laundry Service
- Complimentary bicycles on board
- Wi-Fi available
- Elevator

## STATEROOM AMENITIES

- Suites (22 m<sup>2</sup>/237 sq.ft.) on Mozart Deck with floor-toceiling sliding-glass doors with French Balcony and Mini-Bar
- Staterooms (15 m²/161,5 sq.ft.) on Strauss and Mozart Deck with floor-to-ceiling slidingglass doors with French Balcony
- Staterooms (15 m²/161,5 sq.ft.) on Haydn Deck with smaller panoramic windows (cannot be opened)
- Ample closet space
- Choice of bed configuration: double or twin bed
- Flat-screen television
- Individual climate control
  En-suite bathrooms with shower/WC in staterooms, bathtub/WC in Suites
- Bathrobe in Suites
- Hair dryer
- Direct dial telephone
- In-room safe

• Crew members: approx. 40