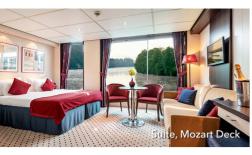

## STATEROOM AMENITIES

- Suites (22 m<sup>2</sup>/237 sq.ft.) on Mozart Deck with floor-toceiling sliding-glass doors with French Balcony and Mini-Bar
- Staterooms (15 m²/161,5 sq.ft.) on Strauss and Mozart Deck with floor-to-ceiling slidingglass doors with French Balcony
- Staterooms (15 m²/161,5 sq.ft.) on Haydn Deck with smaller panoramic windows (cannot be opened)
- Ample closet space
- Choice of bed configuration: double or twin bed
- Flat-screen television
- Individual climate control
  En-suite bathrooms with shower/WC in staterooms, bathtub/WC in Suites
- Bathrobe in Suites
- Hair dryer
- Direct dial telephone
- In-room safe