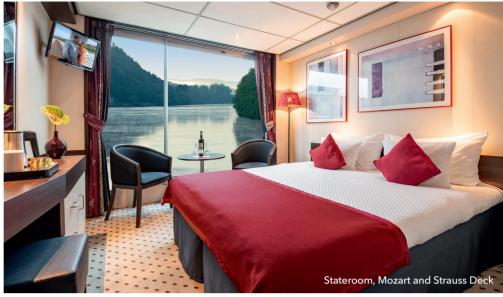

## STATEROOM AMENITIES

- Suites (22 m<sup>2</sup>/237 sq.ft.) on Mozart Deck with floor-toceiling sliding-glass doors with French Balcony and Mini-Bar
- Staterooms (15 m²/161,5 sq.ft.) on Strauss and Mozart Deck with floor-to-ceiling slidingglass doors with French Balcony
- Staterooms (15 m²/161,5 sq.ft.) on Haydn Deck with smaller panoramic windows (cannot be opened)
- Ample closet space
- Choice of bed configuration: double or twin bed
- Flat-screen television
- Individual climate control
  En-suite bathrooms with shower/WC in staterooms, bathtub/WC in Suites
- Bathrobe in Suites
- Hair dryer
- Direct dial telephone
- In-room safe