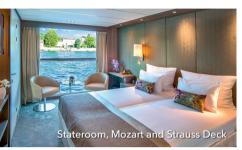

## STATEROOM AMENITIES

- Suites (26,4 m<sup>2</sup>/284 sq.ft.) on Mozart Deck with comfortable corner sofa, luxurious bathroom and walk-out exterior balcony
- Staterooms (17,5 m²/188 sq.ft.) on Strauss and Mozart Deck with drop-down panoramic windows
- Staterooms (16 m²/172 sq.ft.) on Haydn Deck with smaller panoramic windows (cannot be opened)
- Cabins with connecting doors are available on Haydn Deck on request
- Mini-Bar (all staterooms except C-1 and C-4)
- Walk-in wardrobe
- Choice of bed configuration: double or twin bed
- Flat-screen television
- Individual climate control
- En-suite bathrooms with shower/WC, Hair dryer
- Bathrobe in Suites
- Direct dial telephone
- In-room safe