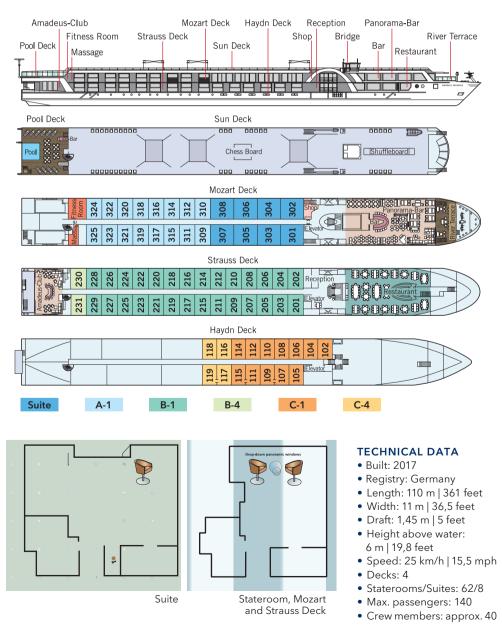

## ONBOARD FACILITIES

- Panorama-Restaurant
- Panorama-Bar
- Amadeus-Club
- Outdoor glass-shielded "River Terrace"
- Sun Deck with lounge chairs, shade awnings, giant Chess Board and Shuffleboard
- Pool Deck with swimming pool and Lido-Bar
- Fitness Room
- Massage Room
- Gift Shop, Laundry Service
- Complimentary bicycles on board
- Wi-Fi available
- Elevator

## STATEROOM AMENITIES

- Suites (26,4 m<sup>2</sup>/284 sq.ft.) on Mozart Deck with comfortable corner sofa, luxurious bathroom and walk-out exterior balcony
- Staterooms (17,5 m²/188 sq.ft.) on Strauss and Mozart Deck with drop-down panoramic windows
- Staterooms (16 m²/172 sq.ft.) on Haydn Deck with smaller panoramic windows (cannot be opened)
- Cabins with connecting doors are available on Haydn Deck on request
- Mini-Bar (all staterooms except C-1 and C-4)
- Walk-in wardrobe
- Choice of bed configuration: double or twin bed
- Flat-screen television
- Individual climate control
- En-suite bathrooms with shower/WC, Hair dryer
- Bathrobe in Suites
- Direct dial telephone
- In-room safe