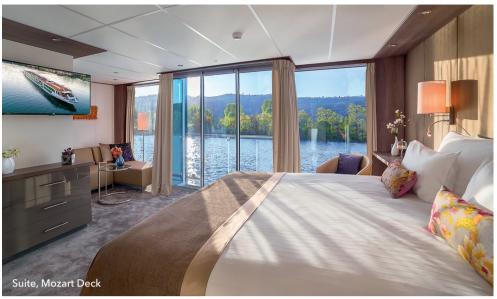

## STATEROOM AMENITIES

- Suites (26,4 m<sup>2</sup>/284 sq.ft.) on Mozart Deck with comfortable corner sofa, luxurious bathroom and walk-out exterior balcony
- Staterooms (17,5 m²/188 sq.ft.) on Strauss and Mozart Deck with drop-down panoramic windows
- Staterooms (16 m²/172 sq.ft.) on Haydn Deck with smaller panoramic windows (cannot be opened)
- Cabins with connecting doors are available on Haydn Deck on request
- Mini-Bar (all staterooms except C-1 and C-4)
- Walk-in wardrobe
- Choice of bed configuration: double or twin bed
- Flat-screen television
- Individual climate control
- En-suite bathrooms with shower/WC, Hair dryer
- Bathrobe in Suites
- Direct dial telephone
- In-room safe