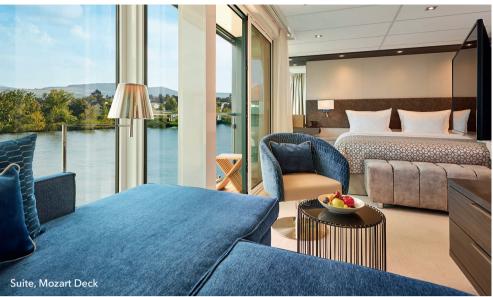

## **STATEROOM AMENITIES**

- Suites (26,4 m²/284 sq.ft.) on Mozart Deck with comfortable corner sofa, luxurious bathroom and walk-out exterior balcony
- Staterooms (17,5 m²/188 sq.ft.) on Strauss and Mozart Deck with drop-down panoramic windows
- Staterooms (16 m²/172 sq.ft.) on Haydn Deck with smaller panoramic windows (cannot be opened)
- Cabins with connecting doors are available on Strauss Deck on request
- Mini-Bar
- Walk-in wardrobe
- Choice of bed configuration: double or twin bed
- Flat-screen television
- Individual climate control
- Bathrooms with walk-in shower
- Bathrobes in Suites
- Hair dryer
- Direct dial telephone
- In-room safe