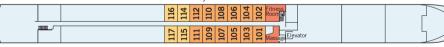

## **STATEROOM AMENITIES**

- Suites (26,4 m²/284 sq.ft.) on Mozart Deck with comfortable corner sofa, luxurious bathroom and walk-out exterior balcony
- Staterooms (17,5 m²/188 sq.ft.) on Strauss and Mozart Deck with drop-down panoramic windows
- Staterooms (16 m²/172 sq.ft.) on Haydn Deck with smaller panoramic windows (cannot be opened)
- Cabins with connecting doors are available on Strauss Deck on request
- Mini-Bar
- Walk-in wardrobe
- Choice of bed configuration: double or twin bed
- Flat-screen television
- Individual climate control
- Bathrooms with walk-in shower
- Bathrobes in Suites
- Hair dryer
- Direct dial telephone
- In-room safe

Sun Deck

Mozart Deck

Strauss Deck

Havdn Deck

Suite

A-1

B-1

B-4

C-1

C-4

Suite

Stateroom, Mozart and Strauss Deck