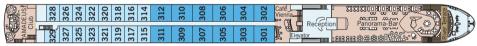

## **STATEROOM AMENITIES**

- Suites (26,4 m²/284 sq.ft.) on Mozart Deck with comfortable corner sofa, luxurious bathroom and walk-out exterior balcony
- Staterooms (17,5 m²/188 sq.ft.) on Strauss and Mozart Deck with drop-down panoramic windows
- Staterooms (16 m²/172 sq.ft.) on Haydn Deck with smaller panoramic windows (cannot be opened)
- Cabins with connecting doors are available on Strauss Deck on request
- Mini-Bar
- Walk-in wardrobe
- Choice of bed configuration: double or twin bed
- Flat-screen television
- Individual climate control
- Bathrooms with walk-in shower
- Bathrobes in Suites
- Hair dryer
- Direct dial telephone
- In-room safe

Sun Deck

Mozart Deck

Strauss Deck

Havdn Deck

Suite

A-1

B-1

B-4