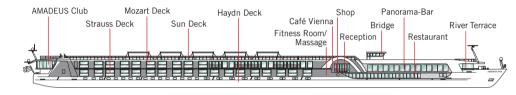

## ONBOARD FACILITIES

- Panorama-Restaurant
- Panorama-Bar and Lounge
- AMADEUS Club
- "Café Vienna" with Viennese coffee specialities
- Outdoor glass-shielded "River Terrace"
- Sun Deck with Sun Deck Lounge, lounge chairs, shade awnings and giant Chess Board
- Fitness Room
- Massage Room
- Gift Shop
- Laundry Service
- Complimentary bicycles on board
- Wi-Fi available
- Elevator

## **STATEROOM AMENITIES**

- Suites (26,4 m²/284 sq.ft.) on Mozart Deck with comfortable corner sofa, luxurious bathroom and walk-out exterior balcony
- Staterooms (17,5 m²/188 sq.ft.) on Strauss and Mozart Deck with drop-down panoramic windows
- Staterooms (16 m²/172 sq.ft.) on Haydn Deck with smaller panoramic windows (cannot be opened)
- Cabins with connecting doors are available on Strauss Deck on request
- Mini-Bar
- Walk-in wardrobe
- Choice of bed configuration: double or twin bed
- Flat-screen television
- Individual climate control
- Bathrooms with walk-in shower
- Bathrobes in Suites
- Hair dryer
- Direct dial telephone
- In-room safe