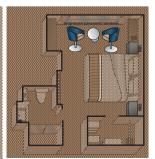

## **STATEROOM AMENITIES**

- Suites (26,4 m²/284 sq.ft.) on Mozart Deck with comfortable corner sofa, luxurious bathroom and walk-out exterior balcony
- Staterooms (17,5 m²/188 sq.ft.) on Strauss and Mozart Deck with drop-down panoramic windows
- Staterooms (16 m²/172 sq.ft.) on Haydn Deck with smaller panoramic windows (cannot be opened)
- Cabins with connecting doors are available on Strauss Deck on request
- Mini-Bar
- Walk-in wardrobe
- Choice of bed configuration: double or twin bed
- Flat-screen television
- Individual climate control
- Bathrooms with walk-in shower
- Bathrobes in Suites
- Hair dryer
- Direct dial telephone
- In-room safe

Sun Deck

Mozart Deck

Strauss Deck

Havdn Deck

Suite

A-1

B-1

B-4