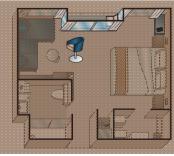

## **STATEROOM AMENITIES**

- Suites (26,4 m²/284 sq.ft.) on Mozart Deck with comfortable corner sofa, luxurious bathroom and walk-out exterior balcony
- Staterooms (17,5 m²/188 sq.ft.) on Strauss and Mozart Deck with drop-down panoramic windows
- Staterooms (16 m²/172 sq.ft.) on Haydn Deck with smaller panoramic windows (cannot be opened)
- Cabins with connecting doors are available on Strauss Deck on request
- Mini-Bar
- Walk-in wardrobe
- Choice of bed configuration: double or twin bed
- Flat-screen television
- Individual climate control
- Bathrooms with walk-in shower
- Bathrobes in Suites
- Hair dryer
- Direct dial telephone
- In-room safe

C-1

C-4

Suite

Stateroom, Mozart and Strauss Deck