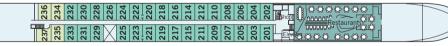

## **STATEROOM AMENITIES**

- Suites (26,4 m²/284 sq.ft.) on Mozart Deck with comfortable corner sofa, luxurious bathroom and walk-out exterior balcony
- Staterooms (17,5 m²/188 sq.ft.) on Strauss and Mozart Deck with drop-down panoramic windows
- Staterooms (16 m²/172 sq.ft.) on Haydn Deck with smaller panoramic windows (cannot be opened)
- Cabins with connecting doors are available on Strauss Deck on request
- Mini-Bar
- Walk-in wardrobe
- Choice of bed configuration: double or twin bed
- Flat-screen television
- Individual climate control
- Bathrooms with walk-in shower
- Bathrobes in Suites
- Hair dryer
- Direct dial telephone
- In-room safe

Sun Deck

Mozart Deck

Strauss Deck

Havdn Deck

Suite

A-1

B-1

B-4

C-1

C-4

Suite

Stateroom, Mozart and Strauss Deck