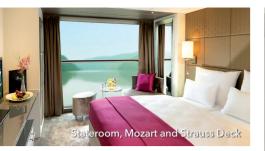

## **STATEROOM AMENITIES**

- Suites (24 m²/259 sq.ft) with comfortable corner sofa, luxurious bathroom and walkout exterior balcony
- Staterooms (16 m²/172 sq.ft) on Strauss and Mozart Deck with drop-down panoramic windows
- Staterooms (16 m²/172 sq.ft.) on Haydn deck with smaller panoramic windows (cannot be opened)
- Mini-Bar in Suites
- Walk-in wardrobe
- Choice of bed configuration: double or twin bed
- Flat-screen television
- Individual climate control
- En-suite bathrooms with shower/WC
- Bathrobe in Suites
- Hair dryer
- Direct dial telephone
- In-room safe

Stateroom, Mozart and Strauss Deck