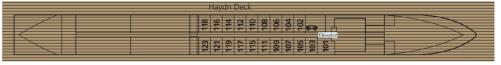

## **STATEROOM AMENITIES**

- Suites (24 m²/259 sq.ft) with comfortable corner sofa, luxurious bathroom and walkout exterior balcony
- Staterooms (16 m²/172 sq.ft) on Strauss and Mozart Deck with drop-down panoramic windows
- Staterooms (16 m²/172 sq.ft.) on Haydn deck with smaller panoramic windows (cannot be opened)
- Mini-Bar in Suites
- Walk-in wardrobe
- Choice of bed configuration: double or twin bed
- Flat-screen television
- Individual climate control
- En-suite bathrooms with shower/WC
- Bathrobe in Suites
- Hair dryer
- Direct dial telephone
- In-room safe