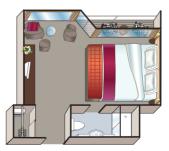

giant Chess Board and Shuffleboard
- Fitness Room (on 2 Decks)
- Massage Room
- Gift Shop, Laundry Service
- Complimentary bicycles onboard
- Wi-Fi available
- Elevator

## **STATEROOM AMENITIES**

- Suites (24 m²/259 sq.ft) with comfortable corner sofa, luxurious bathroom and walkout exterior balcony
- Staterooms (16 m²/172 sq.ft) on Strauss and Mozart Deck with drop-down panoramic windows
- Staterooms (16 m²/172 sq.ft.) on Haydn deck with smaller panoramic windows (cannot be opened)
- Mini-Bar in Suites
- Walk-in wardrobe
- Choice of bed configuration: double or twin bed
- Flat-screen television
- Individual climate control
- En-suite bathrooms with shower/WC
- Bathrobe in Suites
- Hair dryer
- Direct dial telephone
- In-room safe





Mozart Deck







Suite

A-1

B-1

B-4

C-1

C-4



Suite



Stateroom, Mozart and Strauss Deck

## TECHNICAL DATA

- Built: 2013
- Registry: Germany
- Length: 135 m | 443 feet
- Width: 11,4 m | 37,5 feet
- Draft: 1,45 m | 5 feet
- Height above water: 6 m | 19,8 feet
- Speed: 25 km/h | 15,5 mph
- Decks: 4
- Staterooms/Suites: 78/12
- Max passengers: 180
- Crew members: approx. 46