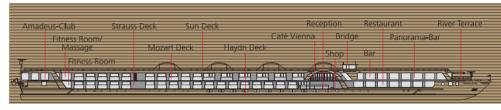

## **ONBOARD FACILITIES**

- Panorama-Restaurant
- Panorama-Bar and Lounge
- Amadeus-Club with Internet station
- "Café Vienna" with Viennese coffee specialities
- Outdoor glass-shielded "River Terrace"
- Sun Deck with Lido-Bar, lounge chairs, shade awnings, giant Chess Board and Shuffleboard
- Fitness Room (on 2 Decks)
- Massage Room
- Gift Shop, Laundry Service
- Complimentary bicycles onboard
- Wi-Fi available
- Elevator

Mozart Deck

Suite

A-1

B-1

B-4

C-1

C-4

Suite

## TECHNICAL DATA

- Built: 2013
- Registry: Germany
- Length: 135 m | 443 feet
- Width: 11,4 m | 37,5 feet
- Draft: 1,45 m | 5 feet
- Height above water: 6 m | 19,8 feet
- Speed: 25 km/h | 15,5 mph
- Decks: 4
- Staterooms/Suites: 78/12
- Max passengers: 180
- Crew members: approx. 46