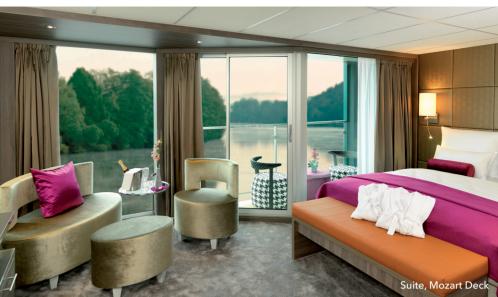

## **STATEROOM AMENITIES**

- Suites (24 m²/259 sq.ft) with comfortable corner sofa, luxurious bathroom and walkout exterior balcony
- Staterooms (16 m²/172 sq.ft) on Strauss and Mozart Deck with drop-down panoramic windows
- Staterooms (16 m²/172 sq.ft.) on Haydn deck with smaller panoramic windows (cannot be opened)
- Mini-Bar in Suites
- Walk-in wardrobe
- Choice of bed configuration: double or twin bed
- Flat-screen television
- Individual climate control
- En-suite bathrooms with shower/WC
- Bathrobe in Suites
- Hair dryer
- Direct dial telephone
- In-room safe