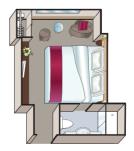

ess Board and Shuffleboard
- Fitness Room (on 2 Decks)
- Massage Room
- Gift Shop, Laundry Service
- Complimentary bicycles onboard
- Wi-Fi available
- Elevator

## **STATEROOM AMENITIES**

- Suites (24 m²/259 sq.ft) with comfortable corner sofa, luxurious bathroom and walkout exterior balcony
- Staterooms (16 m²/172 sq.ft) on Strauss and Mozart Deck with drop-down panoramic windows
- Staterooms (16 m²/172 sq.ft.) on Haydn deck with smaller panoramic windows (cannot be opened)
- Mini-Bar in Suites
- Walk-in wardrobe
- Choice of bed configuration: double or twin bed
- Flat-screen television
- Individual climate control
- En-suite bathrooms with shower/WC
- Bathrobe in Suites
- Hair dryer
- Direct dial telephone
- In-room safe





Mozart Deck







Suite

A-1

B-1

B-4

C-1

C-4



Suite



Stateroom, Mozart and Strauss Deck

## TECHNICAL DATA

- Built: 2013
- Registry: Germany
- Length: 135 m | 443 feet
- Width: 11,4 m | 37,5 feet
- Draft: 1,45 m | 5 feet
- Height above water: 6 m | 19,8 feet
- Speed: 25 km/h | 15,5 mph
- Decks: 4
- Staterooms/Suites: 78/12
- Max passengers: 180
- Crew members: approx. 46