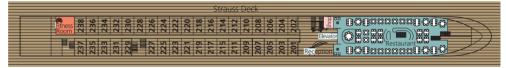

o-Bar, lounge chairs, shade awnings, giant Chess Board and Shuffleboard
- Fitness Room (on 2 Decks)
- Massage Room
- Gift Shop, Laundry Service
- Complimentary bicycles onboard
- Wi-Fi available
- Elevator

## **STATEROOM AMENITIES**

- Suites (24 m²/259 sq.ft) with comfortable corner sofa, luxurious bathroom and walkout exterior balcony
- Staterooms (16 m²/172 sq.ft) on Strauss and Mozart Deck with drop-down panoramic windows
- Staterooms (16 m²/172 sq.ft.) on Haydn deck with smaller panoramic windows (cannot be opened)
- Mini-Bar in Suites
- Walk-in wardrobe
- Choice of bed configuration: double or twin bed
- Flat-screen television
- Individual climate control
- En-suite bathrooms with shower/WC
- Bathrobe in Suites
- Hair dryer
- Direct dial telephone
- In-room safe





Mozart Deck







Suite

A-1

B-1

B-4

C-1

C-4



Suite



Stateroom, Mozart and Strauss Deck

## TECHNICAL DATA

- Built: 2013
- Registry: Germany
- Length: 135 m | 443 feet
- Width: 11,4 m | 37,5 feet
- Draft: 1,45 m | 5 feet
- Height above water: 6 m | 19,8 feet
- Speed: 25 km/h | 15,5 mph
- Decks: 4
- Staterooms/Suites: 78/12
- Max passengers: 180
- Crew members: approx. 46