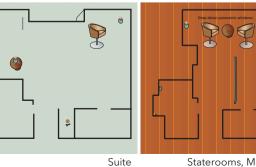

## **STATEROOM AMENITIES**

- Suites (26,4 m²/284 sq.ft.) on Mozart Deck with comfortable corner sofa, luxurious bathroom and walk-out exterior balcony
- Staterooms (17,5 m<sup>2</sup>/188 sq.ft.) on Strauss and Mozart Deck with drop-down panoramic windows
- Staterooms (16 m<sup>2</sup>/172 sq.ft.) on Haydn Deck with smaller panoramic windows (cannot be opened)
- Cabins with connecting doors are available on Haydn Deck on request
- Mini-Bar (all staterooms except C-1 and C-4)
- Walk-in wardrobe
- Choice of bed configuration: double or twin bed
- Flat-screen television
- Individual climate control
- Bathrooms with walk-in shower
- Bathrobes
- Hair dryer
- Direct dial telephone
- In-room safe

Suite A-1

0

 $\bigcirc$ 

0

B-1

**TECHNICAL DATA** • Built: 2019 • Registry: Germany • Length: 135 m | 443 feet • Width: 11,4 m | 37,5 feet • Height above water: 6 m | 19,8 feet

C-4

C-1

- Speed: 25 km/h | 15,5 mph
- Decks: 4 • Staterooms/Suites: 70/12
- Max. passengers: 164
- Crew members: approx. 46

Staterooms, Mozart and Strauss Deck