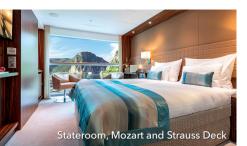

## **STATEROOM AMENITIES**

- Suites (26,4 m²/284 sq.ft.) on Mozart Deck with comfortable corner sofa, luxurious bathroom and walk-out exterior balcony
- Staterooms (17,5 m<sup>2</sup>/188 sq.ft.) on Strauss and Mozart Deck with drop-down panoramic windows
- Staterooms (16 m<sup>2</sup>/172 sq.ft.) on Haydn Deck with smaller panoramic windows (cannot be opened)
- Cabins with connecting doors are available on Haydn Deck on request
- Mini-Bar (all staterooms except C-1 and C-4)
- Walk-in wardrobe
- Choice of bed configuration: double or twin bed
- Flat-screen television
- Individual climate control
- Bathrooms with walk-in shower
- Bathrobes
- Hair dryer
- Direct dial telephone
- In-room safe