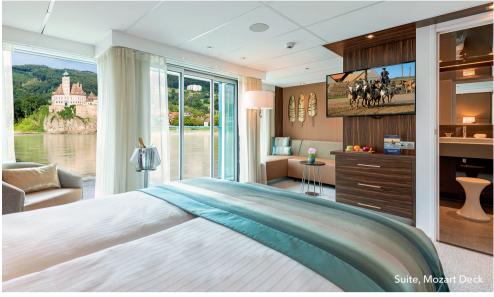

## **STATEROOM AMENITIES**

- Suites (26,4 m²/284 sq.ft.) on Mozart Deck with comfortable corner sofa, luxurious bathroom and walk-out exterior balcony
- Staterooms (17,5 m<sup>2</sup>/188 sq.ft.) on Strauss and Mozart Deck with drop-down panoramic windows
- Staterooms (16 m<sup>2</sup>/172 sq.ft.) on Haydn Deck with smaller panoramic windows (cannot be opened)
- Cabins with connecting doors are available on Haydn Deck on request
- Mini-Bar (all staterooms except C-1 and C-4)
- Walk-in wardrobe
- Choice of bed configuration: double or twin bed
- Flat-screen television
- Individual climate control
- Bathrooms with walk-in shower
- Bathrobes
- Hair dryer
- Direct dial telephone
- In-room safe