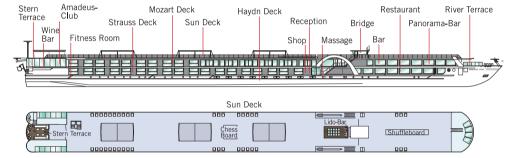

Strauss Deck 216 214 212 210 208 208 206  $^{\circ}0$ 0 219 217 215 211 211 209 207 23 21 6 000 II 000 II 000 000

| Haydn Deck                                                                                                                                                                                                            |
|-----------------------------------------------------------------------------------------------------------------------------------------------------------------------------------------------------------------------|
| 1 1 1 1 1 1 1 1 1 1 1 1 1 1 1 1 1 1 1 1 1 1 1 1 1 1 1 1 1 1 1 1 1 1 1 1 1 1 1 1 1 1 1 1 1 1 1 1 1 1 1 1 1 1 1 1 1 1 1 1 1 1 1 1 1 1 1 1 1 1 1 1 1 1 1 1 1 1 1 1 1 1 1 1 1 1 1 1 1 1 1 1 1 1 1 1 1 1 1 1 1 1 1 1 1 1 1 |