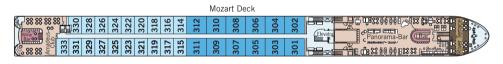

## **STATEROOM AMENITIES**

- Suites (26,4 m²/284 sq.ft.) on Mozart Deck with comfortable corner sofa, luxurious bathroom and walk-out exterior balcony
- Staterooms (17,5 m<sup>2</sup>/188 sq.ft.) on Strauss and Mozart Deck with drop-down panoramic windows
- Staterooms (16 m<sup>2</sup>/172 sq.ft.) on Haydn Deck with smaller panoramic windows (cannot be opened)
- Cabins with connecting doors are available on Haydn Deck on request
- Mini-Bar (all staterooms except C-1 and C-4)
- Walk-in wardrobe
- Choice of bed configuration: double or twin bed
- Flat-screen television
- Individual climate control
- Bathrooms with walk-in shower
- Bathrobes
- Hair dryer
- Direct dial telephone
- In-room safe

Strauss Deck 216 214 212 210 208 208 206  $^{\circ}0$ 0 219 217 215 211 211 209 207 23 21 6 000 II 000 II 000 000

| Haydn Deck                                                                                                                                                                                                            |
|-----------------------------------------------------------------------------------------------------------------------------------------------------------------------------------------------------------------------|
| 1 1 1 1 1 1 1 1 1 1 1 1 1 1 1 1 1 1 1 1 1 1 1 1 1 1 1 1 1 1 1 1 1 1 1 1 1 1 1 1 1 1 1 1 1 1 1 1 1 1 1 1 1 1 1 1 1 1 1 1 1 1 1 1 1 1 1 1 1 1 1 1 1 1 1 1 1 1 1 1 1 1 1 1 1 1 1 1 1 1 1 1 1 1 1 1 1 1 1 1 1 1 1 1 1 1 1 |