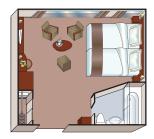

## **STATEROOM AMENITIES**

- Suites (22 m<sup>2</sup>/237 sq.ft.) on Mozart Deck with floor-toceiling sliding-glass doors with French Balcony, Mini-Bar and bathrobes
- Staterooms (15 m<sup>2</sup>/161,5 sq.ft.) on Mozart Deck with floor-toceiling sliding-glass doors with French Balcony
- Staterooms (15 m<sup>2</sup>/161,5 sq.ft.) on Strauss Deck with panoramic window
- Staterooms (15 m<sup>2</sup>/161,5 sq.ft.) in category B-4 on Strauss Deck and staterooms on Haydn Deck with smaller panoramic windows (cannot be opened)
- Ample closet space
- Choice of bed configuration: double or twin bed
- Flat-screen television
- Individual climate control
- En-suite bathrooms with shower/WC in staterooms, bathtub/WC in Suites
- Hair dryer
- Direct dial telephone
- In-room safe

C-1

Suite

B-4

B-1

A-1

Stateroom.

Mozart Deck

**TECHNICAL DATA** • Built: 2003