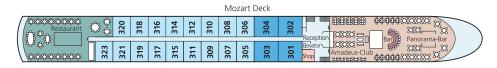

## **STATEROOM AMENITIES**

- Suites (22 m<sup>2</sup>/237 sq.ft.) on Mozart Deck with floor-toceiling sliding-glass doors with French Balcony, Mini-Bar and bathrobes
- Staterooms (15 m<sup>2</sup>/161,5 sq.ft.) on Mozart Deck with floor-toceiling sliding-glass doors with French Balcony
- Staterooms (15 m<sup>2</sup>/161,5 sq.ft.) on Strauss Deck with panoramic window
- Staterooms (15 m<sup>2</sup>/161,5 sq.ft.) in category B-4 on Strauss Deck and staterooms on Haydn Deck with smaller panoramic windows (cannot be opened)
- Ample closet space
- Choice of bed configuration: double or twin bed
- Flat-screen television
- Individual climate control
- En-suite bathrooms with shower/WC in staterooms, bathtub/WC in Suites
- Hair dryer
- Direct dial telephone
- In-room safe

C-1

Suite

B-4

B-1

A-1

Stateroom.

Mozart Deck

**TECHNICAL DATA** • Built: 2003