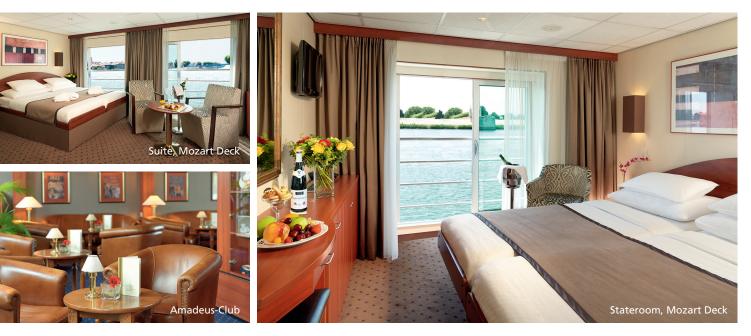

## **STATEROOM AMENITIES**

- Suites (22 m<sup>2</sup>/237 sq.ft.) on Mozart Deck with floor-toceiling sliding-glass doors with French Balcony, Mini-Bar and bathrobes
- Staterooms (15 m<sup>2</sup>/161,5 sq.ft.) on Mozart Deck with floor-toceiling sliding-glass doors with French Balcony
- Staterooms (15 m<sup>2</sup>/161,5 sq.ft.) on Strauss Deck with panoramic window
- Staterooms (15 m<sup>2</sup>/161,5 sq.ft.) in category B-4 on Strauss Deck and staterooms on Haydn Deck with smaller panoramic windows (cannot be opened)
- Ample closet space
- Choice of bed configuration: double or twin bed
- Flat-screen television
- Individual climate control
- En-suite bathrooms with shower/WC in staterooms, bathtub/WC in Suites
- Hair dryer
- Direct dial telephone
- In-room safe

C-1

Suite

B-4

B-1

A-1

Stateroom.

Mozart Deck

**TECHNICAL DATA** • Built: 2003

Suite