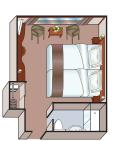

## **STATEROOM AMENITIES**

- Suites (22 m<sup>2</sup>/237 sq.ft.) on Mozart Deck with floor-toceiling sliding-glass doors with French Balcony, Mini-Bar and bathrobes
- Staterooms (15 m<sup>2</sup>/161,5 sq.ft.) on Mozart Deck with floor-toceiling sliding-glass doors with French Balcony
- Staterooms (15 m<sup>2</sup>/161,5 sq.ft.) on Strauss Deck with panoramic window
- Staterooms (15 m<sup>2</sup>/161,5 sq.ft.) in category B-4 on Strauss Deck and staterooms on Haydn Deck with smaller panoramic windows (cannot be opened)
- Ample closet space
- Choice of bed configuration: double or twin bed
- Flat-screen television
- Individual climate control
- En-suite bathrooms with shower/WC in staterooms, bathtub/WC in Suites
- Hair dryer
- Direct dial telephone
- In-room safe

C-4

- Complete renovation: 2014 • Registry: Germany
- Length: 110 m | 361 feet
- Width: 11,4 m | 37,5 feet
- Draft: 1,30 m | 4,4 feet
- Height above water:
- 5,85 m | 19,2 feet
- Speed: 25 km/h | 15,5 mph
  Decks: 4
- Staterooms/Suites: 68/4
- Max. passengers: 144
- Crew members: approx. 40